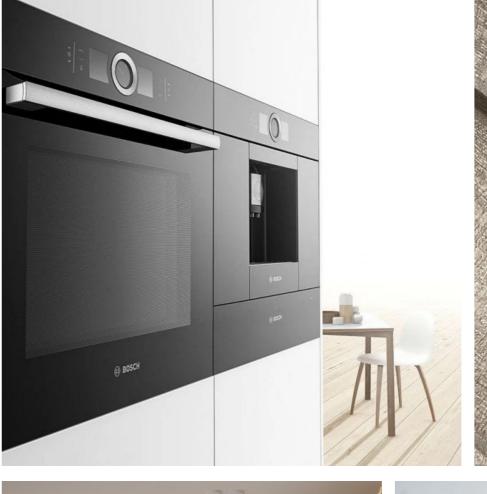

BESPOKE APPLIANCE PACKAGES CAN INCLUDE;

- 4-1 Franke hot tap
- Built in Bosch microwave
- Bosch induction hob & extraction fan
- Infrared heated Bluetooth vanity mirror
- Energy saving sensor light

**DECORATIVE FINISHES CAN INCLUDE;** 