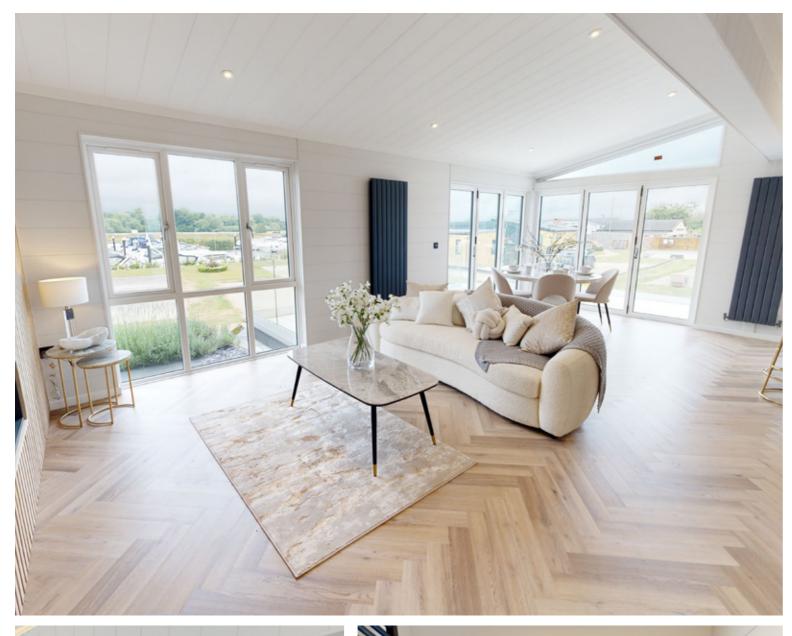

- Dordogne solid oak doors
- Estate matt emulsion luxury paint choices
- Herringbone oak floor
- Silk textured wallpaper
- LED strip mood lighting
- In built media wall and fireplace