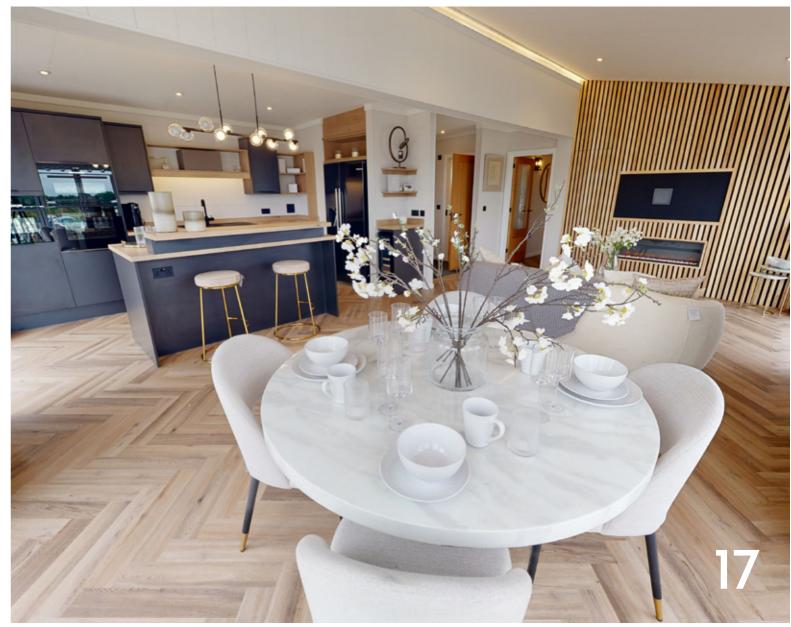

- Dordogne solid oak doors
- Estate matt emulsion luxury paint choices
- Herringbone oak floor
- Silk textured wallpaper
- LED strip mood lighting
- In built media wall and fireplace