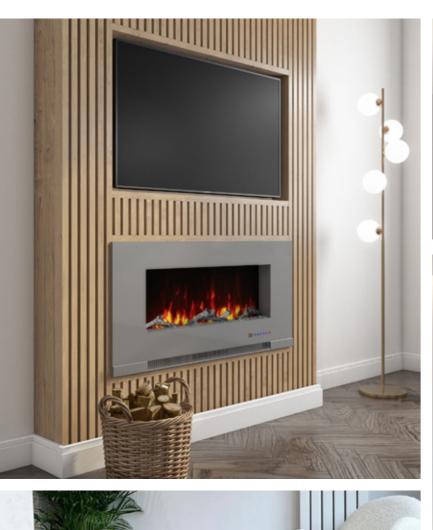

BESPOKE APPLIANCE PACKAGES CAN INCLUDE;

- 4-1 Franke hot tap
- Built in Bosch microwave
- Bosch induction hob & extraction fan
- Infrared heated Bluetooth vanity mirror
- Energy saving sensor light

**DECORATIVE FINISHES CAN INCLUDE;** 

- Dordogne solid oak doors
- Estate matt emulsion luxury paint choices
- Herringbone oak floor
- Silk textured wallpaper
- LED strip mood lighting
- In built media wall and fireplace