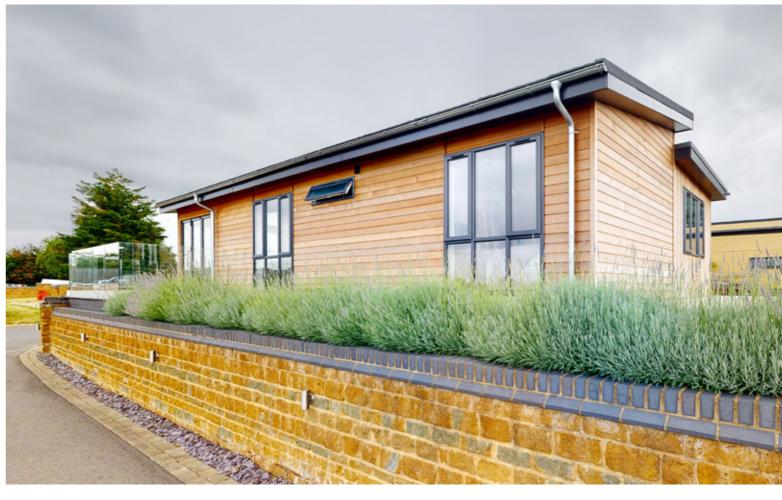

#### **CONSTRUCTION AS STANDARD:**

Every home is constructed using a high-precision engineered light-gauge steel frame, bespoke specified per build with full tracability. Not only is the steel utilised recycled, it's galvanised for exceptional robustness and longevity. We offer conventional 'on-chassis' builds through direct-to-foundation, including skid (ring-beam) or floating home solutions.

#### **WINDOWS:**

We fit A-rated glazing to our windows and doors for the benefit of thermal performance as well as comfort through acoustic and UV reduction.