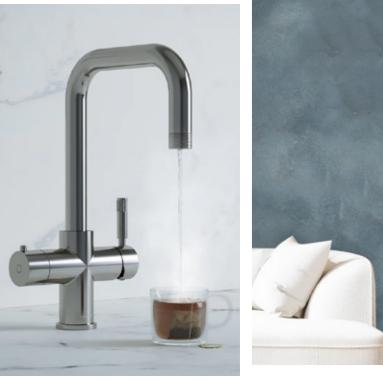

BESPOKE APPLIANCE PACKAGES CAN INCLUDE;

- 4-1 Franke hot tap
- Built in Bosch microwave
- Bosch induction hob & extraction fan
- Infrared heated Bluetooth vanity mirror
- Energy saving sensor light

**DECORATIVE FINISHES CAN INCLUDE;** 

- Dordogne solid oak doors
- Estate matt emulsion luxury paint choices
- Herringbone oak floor
- Silk textured wallpaper
- LED strip mood lighting
- In built media wall and fireplace