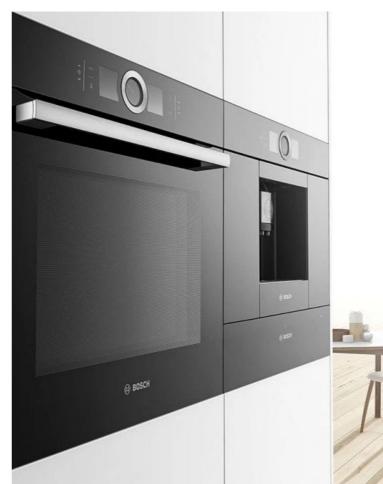

BESPOKE APPLIANCE PACKAGES CAN INCLUDE;

- 4-1 Franke hot tap
- Built in Bosch microwave
- Bosch induction hob & extraction fan
- Infrared heated Bluetooth vanity mirror
- Energy saving sensor light

**DECORATIVE FINISHES CAN INCLUDE;** 