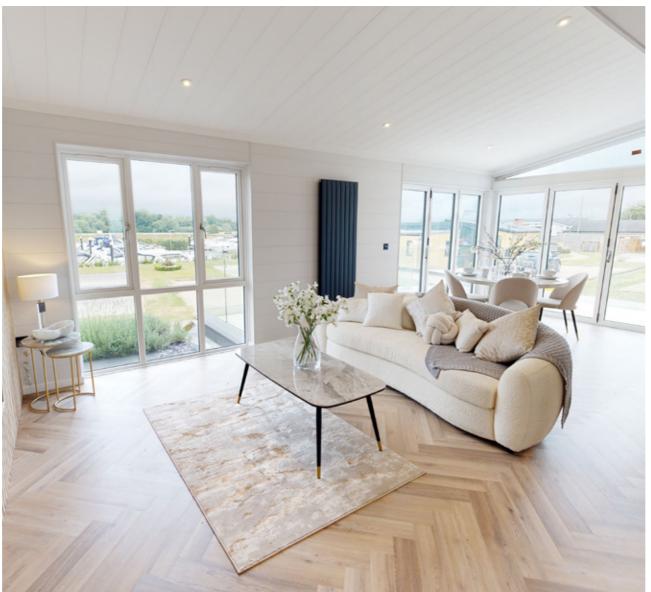

BESPOKE APPLIANCE PACKAGES CAN INCLUDE;

- 4-1 Franke hot tap
- Built in Bosch microwave
- Bosch induction hob & extraction fan
- Infrared heated Bluetooth vanity mirror
- Energy saving sensor light

**DECORATIVE FINISHES CAN INCLUDE;** 

- Dordogne solid oak doors
- Estate matt emulsion luxury paint choices
- Herringbone oak floor
- Silk textured wallpaper
- LED strip mood lighting
- In built media wall and fireplace