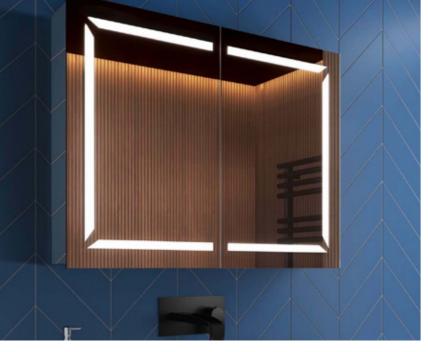

BESPOKE APPLIANCE PACKAGES CAN INCLUDE;

- 4-1 Franke hot tap
- Built in Bosch microwave
- Bosch induction hob & extraction fan
- Infrared heated Bluetooth vanity mirror
- Energy saving sensor light

**DECORATIVE FINISHES CAN INCLUDE;** 

- Dordogne solid oak doors
- Estate matt emulsion luxury paint choices
- Herringbone oak floor
- Silk textured wallpaper
- LED strip mood lighting
- In built media wall and fireplace