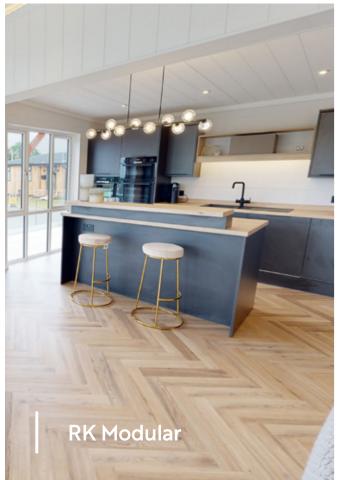

- Dordogne solid oak doors
- Estate matt emulsion luxury paint choices
- Herringbone oak floor
- Silk textured wallpaper
- LED strip mood lighting
- In built media wall and fireplace