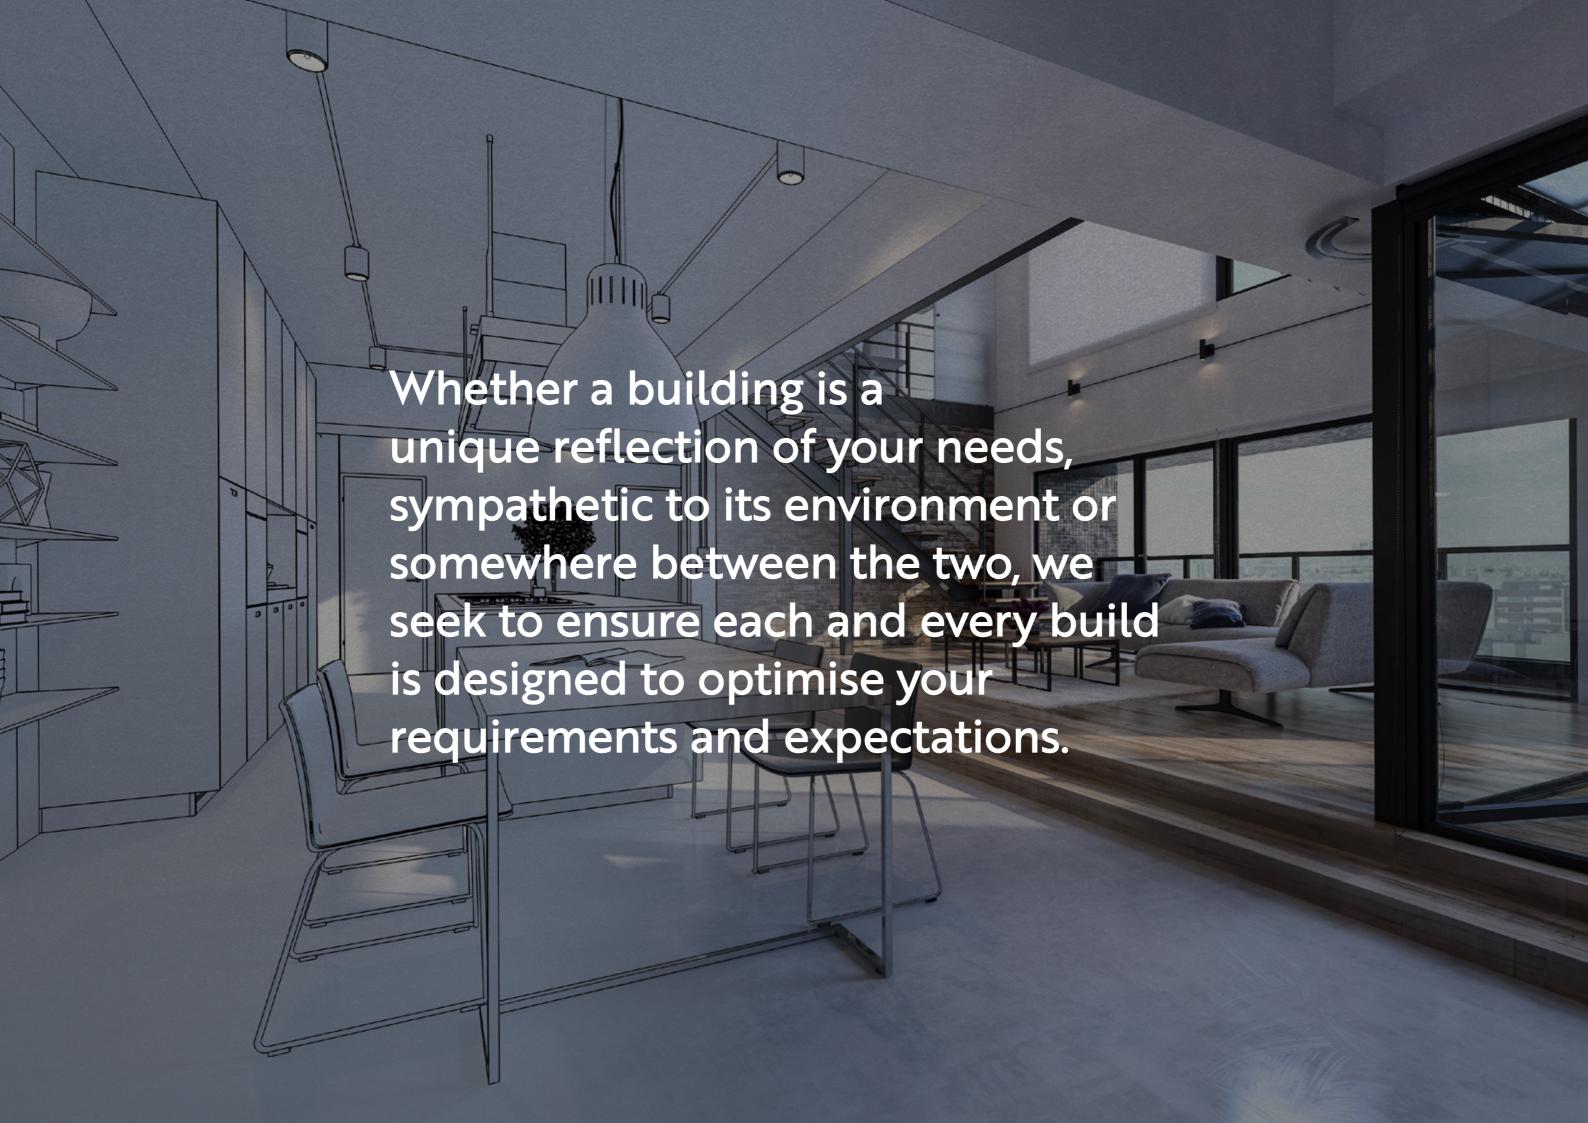

# Build

## the RK Green promise

#### **CONSTRUCTION AS STANDARD:**

Every home is constructed using a high-precision engineered light-gauge steel frame, bespoke specified per build with full tracability. Not only is the steel utilised recycled, it's galvanised for exceptional robustness and longevity. We offer conventional 'on-chassis' builds through direct-to-foundation, including skid (ring-beam) or floating home solutions.