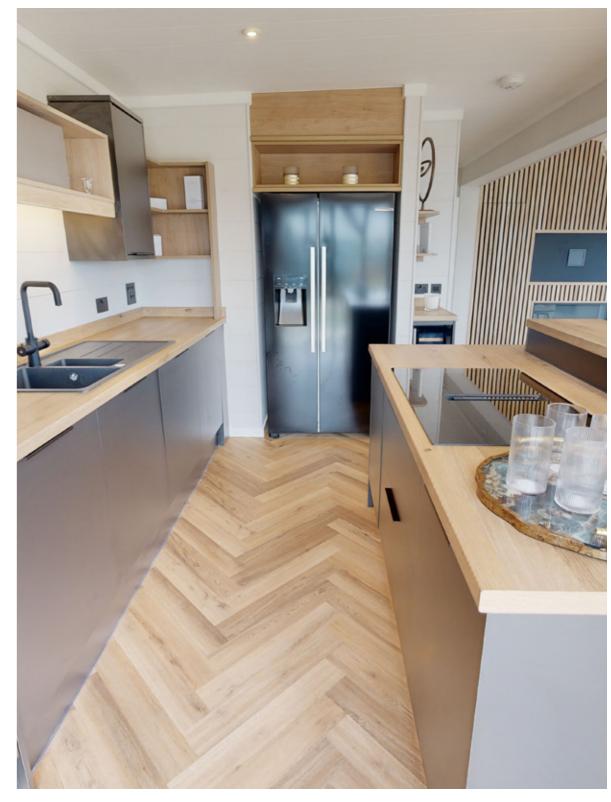

BESPOKE APPLIANCE PACKAGES CAN INCLUDE;

- 4-1 Franke hot tap
- Built in Bosch microwave
- Bosch induction hob & extraction fan
- Infrared heated Bluetooth vanity mirror
- Energy saving sensor light

**DECORATIVE FINISHES CAN INCLUDE;** 

- Dordogne solid oak doors
- Estate matt emulsion luxury paint choices
- Herringbone oak floor
- Silk textured wallpaper
- LED strip mood lighting
- In built media wall and fireplace