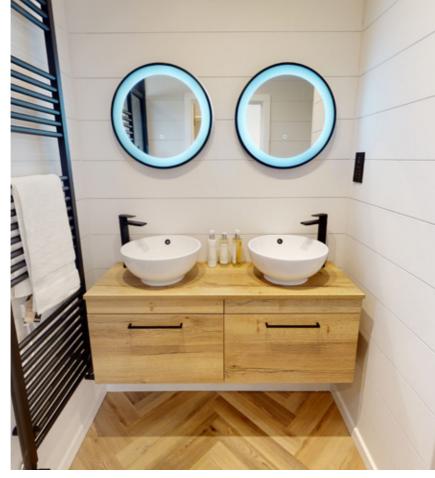

BESPOKE APPLIANCE PACKAGES CAN INCLUDE;

- 4-1 Franke hot tap
- Built in Bosch microwave
- Bosch induction hob & extraction fan
- Infrared heated Bluetooth vanity mirror
- Energy saving sensor light

**DECORATIVE FINISHES CAN INCLUDE;** 