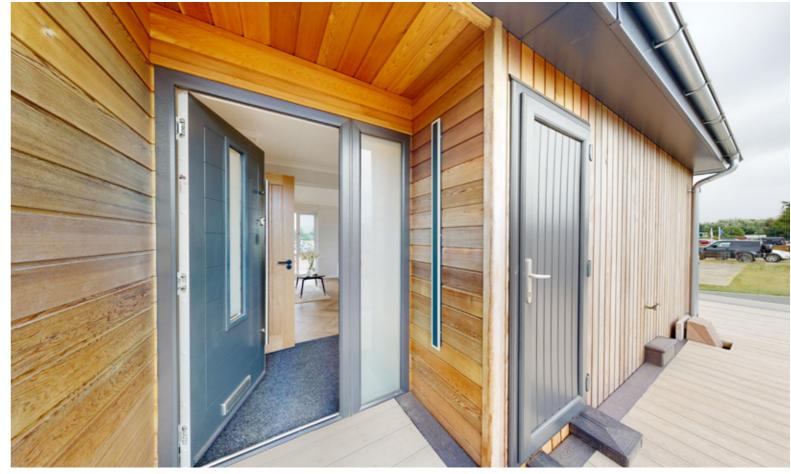

#### **CONSTRUCTION AS STANDARD:**

Every home is constructed using a high-precision engineered light-gauge steel frame, bespoke specified per build with full tracability. Not only is the steel utilised recycled, it's galvanised for exceptional robustness and longevity. We offer conventional 'on-chassis' builds through direct-to-foundation, including skid (ring-beam) or floating home solutions.

#### **WINDOWS:**

We fit A-rated glazing to our windows and doors for the benefit of thermal performance as well as comfort through acoustic and UV reduction.