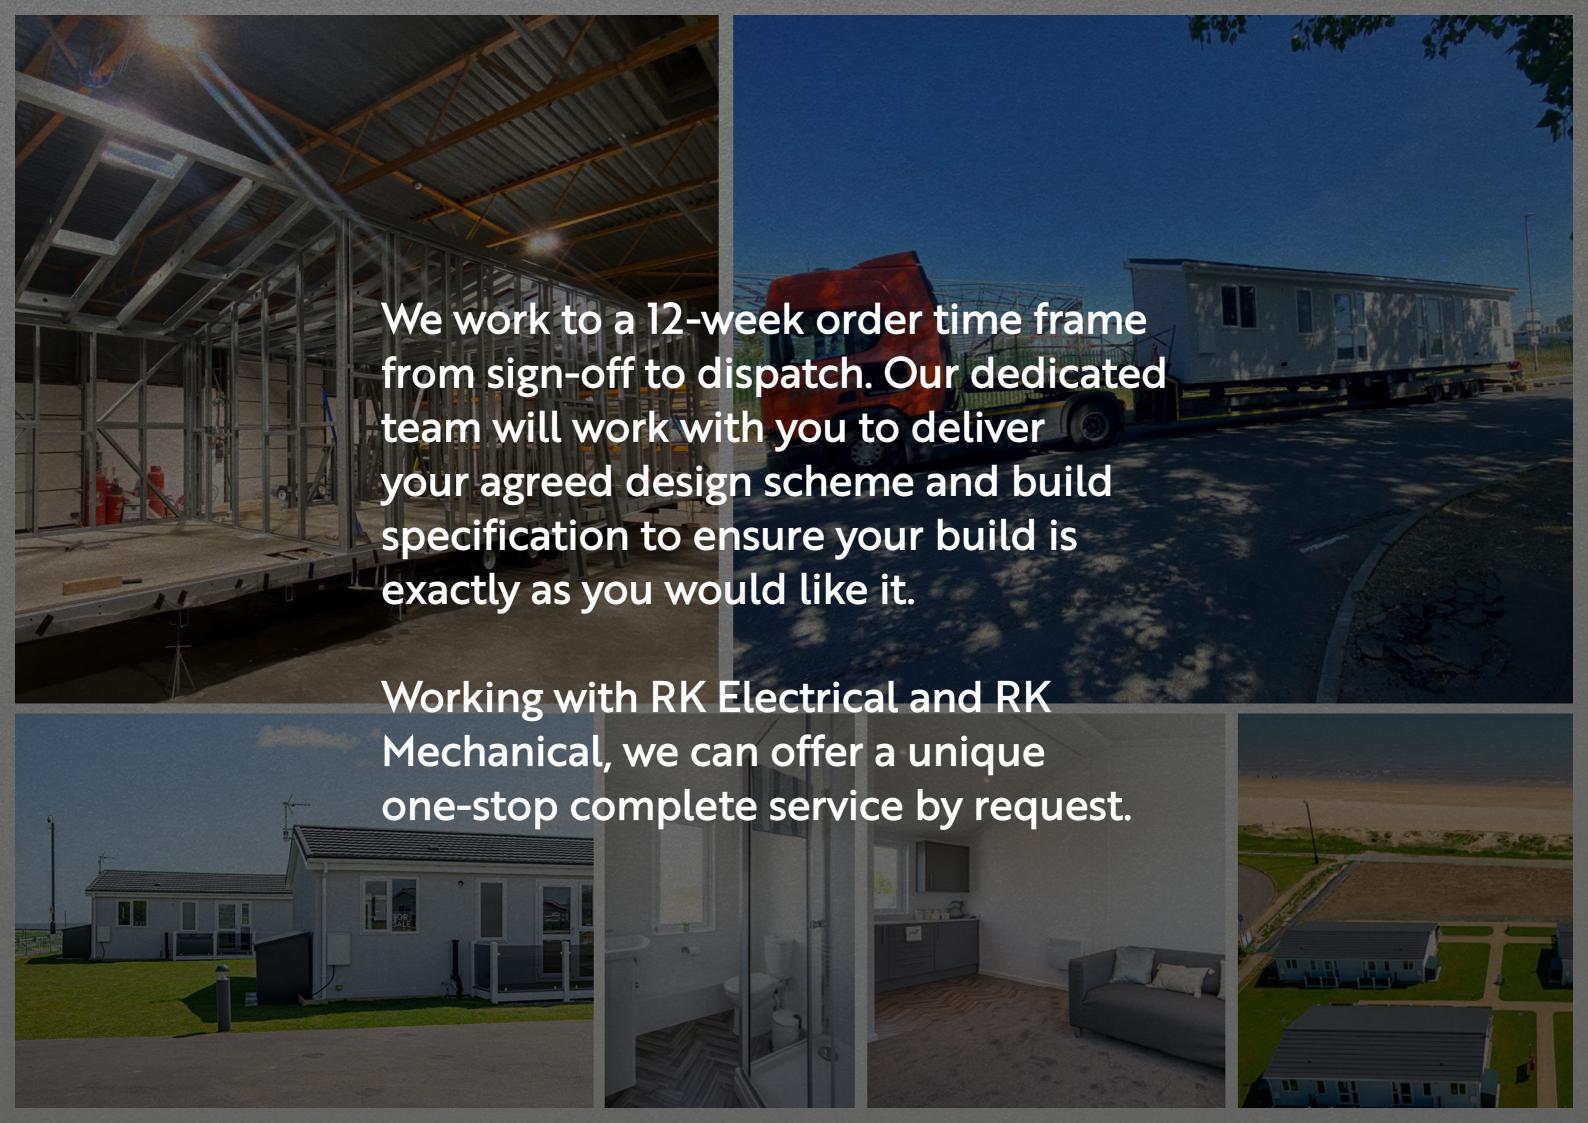

# Build

## the RK Green promise

#### **CONSTRUCTION AS STANDARD:**

Every home is constructed using a high-precision engineered light-gauge steel frame, bespoke specified per build with full tracability. Not only is the steel utilised recycled, it's galvanised for exceptional robustness and longevity. We offer conventional 'on-chassis' builds through direct-to-foundation, including skid (ring-beam) or floating home solutions.