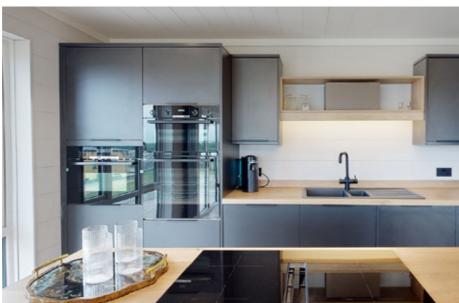

BESPOKE APPLIANCE PACKAGES CAN INCLUDE;

- 4-1 Franke hot tap
- Built in Bosch microwave
- Bosch induction hob & extraction fan
- Infrared heated Bluetooth vanity mirror
- Energy saving sensor light

**DECORATIVE FINISHES CAN INCLUDE;** 

- Dordogne solid oak doors
- Estate matt emulsion luxury paint choices
- Herringbone oak floor
- Silk textured wallpaper
- LED strip mood lighting
- In built media wall and fireplace