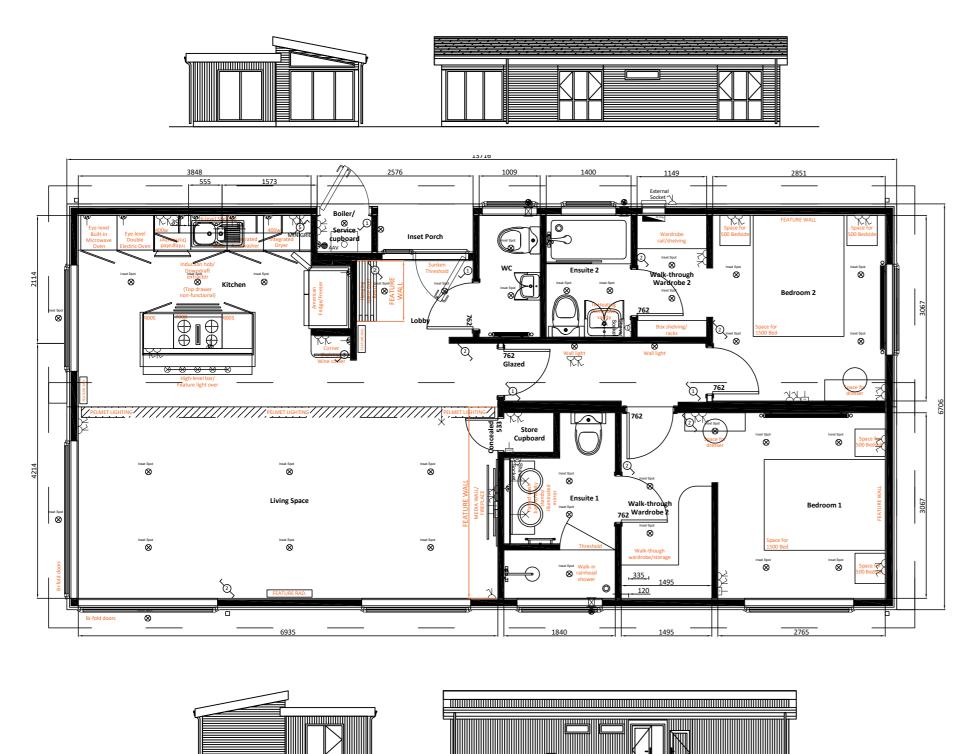

#### **CONSTRUCTION AS STANDARD:**

Every home is constructed using a high-precision engineered light-gauge steel frame, bespoke specified per build with full tracability. Not only is the steel utilised recycled, it's galvanised for exceptional robustness and longevity. We offer conventional 'on-chassis' builds through direct-to-foundation, including skid (ring-beam) or floating home solutions.