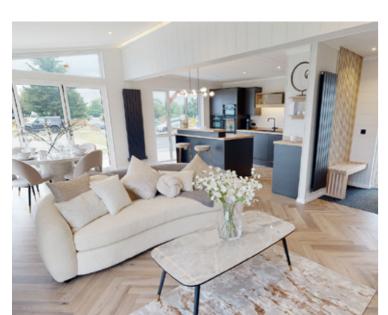

- Dordogne solid oak doors
- Estate matt emulsion luxury paint choices
- Herringbone oak floor
- Silk textured wallpaper
- LED strip mood lighting
- In built media wall and fireplace