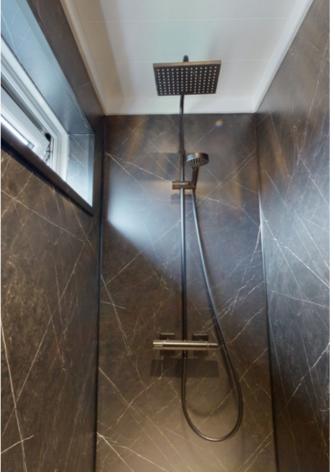

BESPOKE APPLIANCE PACKAGES CAN INCLUDE;

- 4-1 Franke hot tap
- Built in Bosch microwave
- Bosch induction hob & extraction fan
- Infrared heated Bluetooth vanity mirror
- Energy saving sensor light

**DECORATIVE FINISHES CAN INCLUDE;** 

- Dordogne solid oak doors
- Estate matt emulsion luxury paint choices
- Herringbone oak floor
- Silk textured wallpaper
- LED strip mood lighting
- In built media wall and fireplace