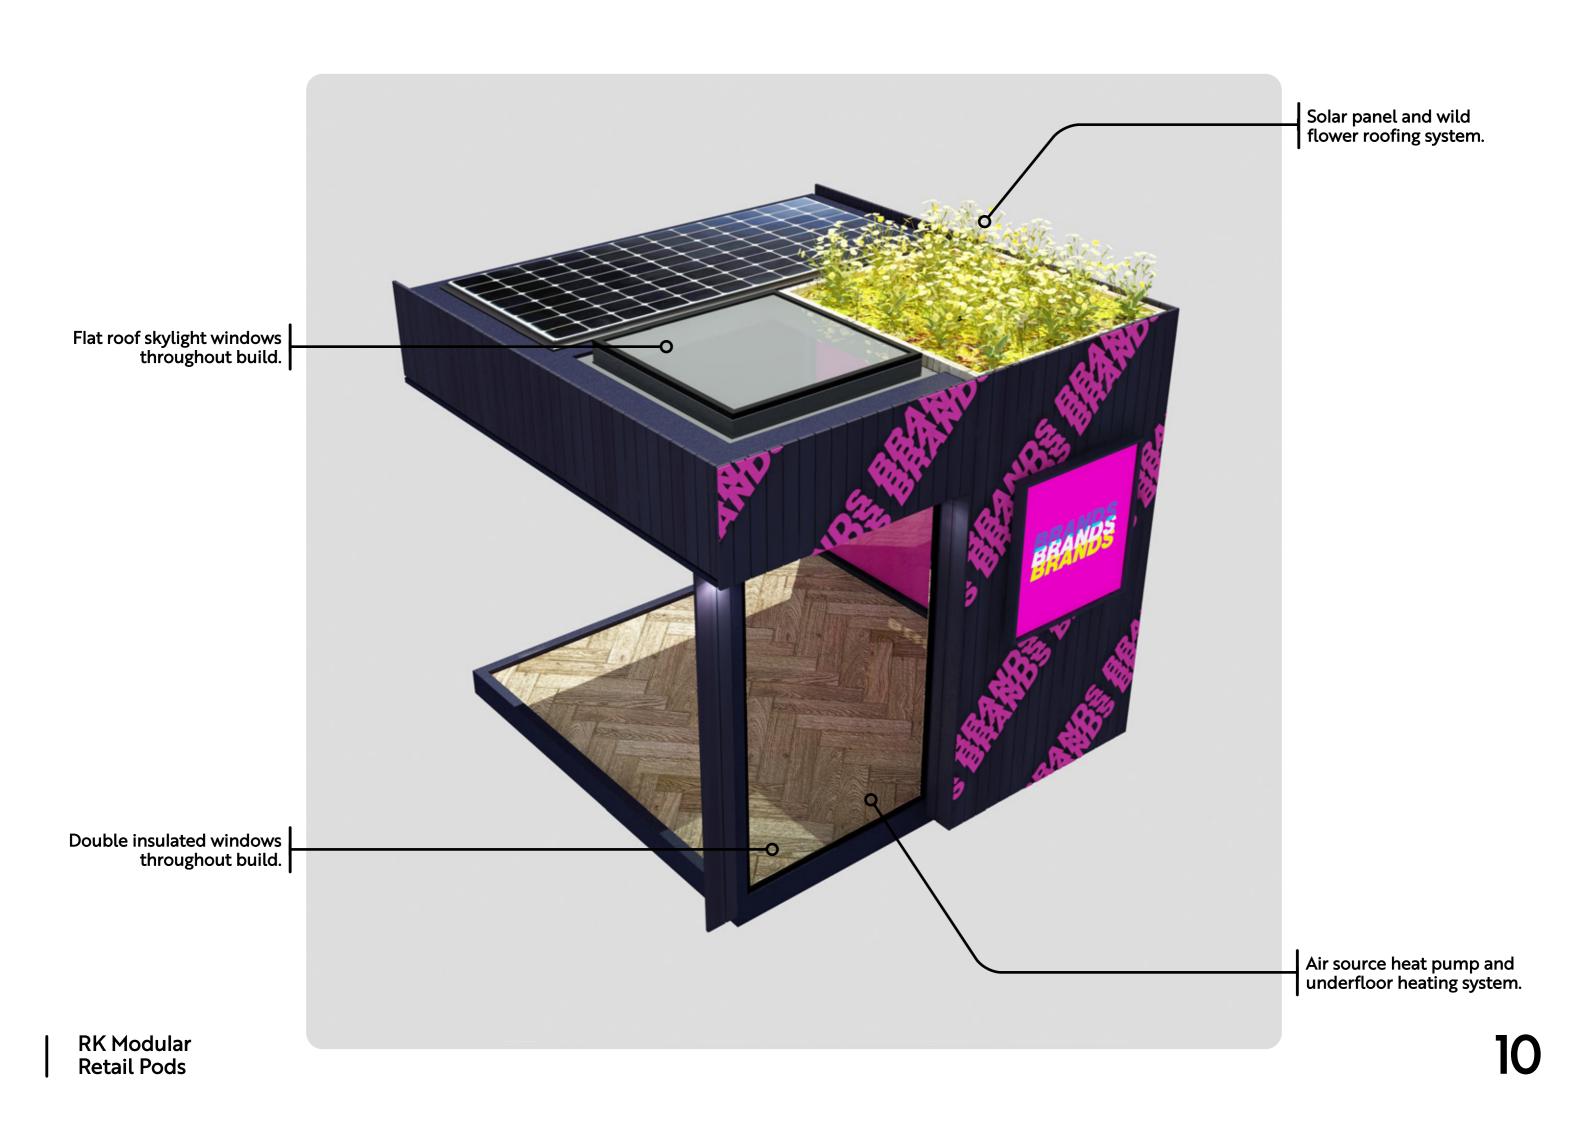

We design, build, deliver and commission on site from our dedicated factory in Northamptonshire.

A sustainable step forward for retail design with a open plan space build up of a number of modular builds with updateable branded elements throughout which can used for promotional events, popups, in store activations and campaigns that can be used by brands over and and over again.

Build from sustainable and renewable materials with a solar panel and wild flower roofing system creating a economic, social and environmentally conscious soluation for brands moving forward.